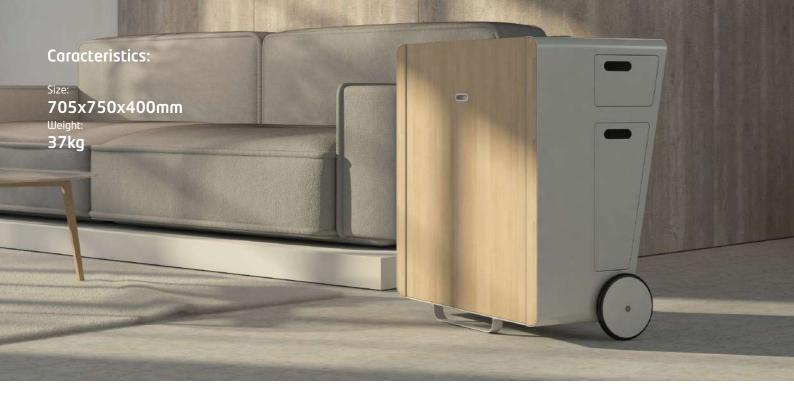

### Structure (1)

1.5mm LAF Steel Sheet with epoxy coating and finishes in plain white (08), plain anthracite (02) and plain black (83).

## Drawers (3)

2 sets of 2 drawers manufactured in 0.8mm LAF sheet with epoxy powder coating and a usable area of 150x85x340mm and 80x325x340mm.

### Wheels (6)

25mm white PVC with black rubber tread.

Rua Major João Luís de Moura  $\Pi^\circ$  118, 1689 - 019 Famões Odivelas - Portugal GPS -  $\Pi$  38 $^\circ$  47 $^\circ$  8 $^\circ$  ,  $\Pi$  9 $^\circ$  12 $^\circ$  28 $^\circ$ 