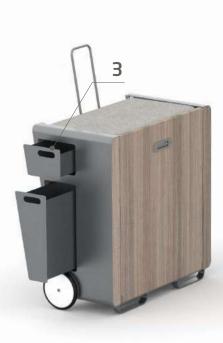

## Drawers (3)

2 sets of 2 drawers manufactured in 0.8mm LAF sheet with epoxy powder coating and a usable area of 150x85x340mm and 80x325x340mm.