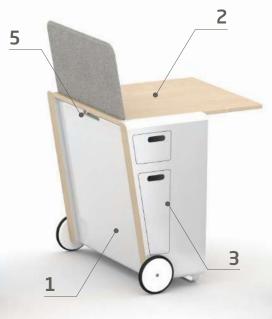

### Structure (1)

1.5mm LAF Steel Sheet with epoxy coating and finishes in plain white (08), plain anthracite (02) and plain black (83).

#### Screen (4)

Folding frontal screen acoustic made of PET + PEAA fabric composed of 100% recycled PET, 12mm thick and covered with 3mm PEEA fabric, measuring 605x354mm.

# **Top** (2)

Folding made of 19mm melamine MDF, measuring 598x709mm and finished in Clear Maple (72), Ethnic Sand (07) and Smart Ash Dark (40).

#### Handle (5)

LAF sheet with  $\emptyset$  10mm, white epoxy powder coated in white (08), anthracite (02) and plain black (83).

## Drawers (3)

2 sets of 2 drawers manufactured in 0.8mm LAF sheet with epoxy powder coating and a usable area of 150x85x340mm and 80x325x340mm.