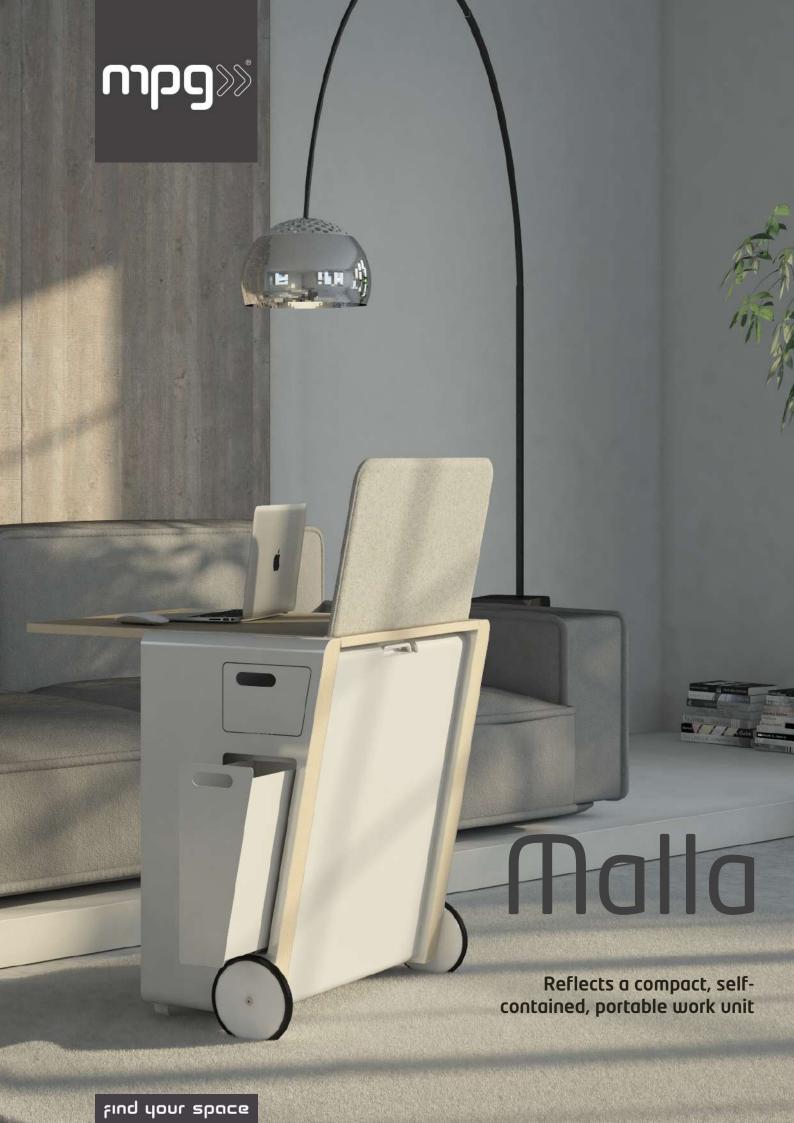

# **Top** (2)

Folding made of 19mm melamine MDF, measuring 598x709mm and finished in Clear Maple (72), Ethnic Sand (07) and Smart Ash Dark (40).

## Drawers (3)

2 sets of 2 drawers manufactured in 0.8mm LAF sheet with epoxy powder coating and a usable area of 150x85x340mm and 80x325x340mm.

### Wheels (6)

25mm white PVC with black rubber tread.

Rua Major João Luís de Moura  $\Pi^\circ$  118, 1689 - 019 Famões Odivelas - Portugal GPS -  $\Pi$  38 $^\circ$  47 $^\circ$  8 $^\circ$  ,  $\Pi$  9 $^\circ$  12 $^\circ$  28 $^\circ$ 