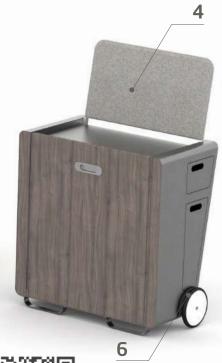

#### Screen (4)

Folding frontal screen acoustic made of PET + PEAA fabric composed of 100% recycled PET, 12mm thick and covered with 3mm PEEA fabric, measuring 605x354mm.

### Wheels (6)

25mm white PVC with black rubber tread.

Rua Major João Luís de Moura  $\Pi^\circ$  118, 1689 - 019 Famões Odivelas - Portugal GPS -  $\Pi$  38 $^\circ$  47 $^\circ$  8 $^\circ$  ,  $\Pi$  9 $^\circ$  12 $^\circ$  28 $^\circ$ 